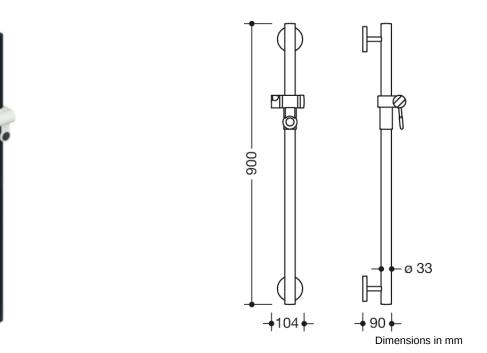

## **Properties**

System 800 K Rail with shower head holder

- vertical rail with supports perpendicular to the wall and roses, with shower head holder
- rail with shower head holder made of high-quality polyamide
- vertical rail and gripping area of the shower head holder according to HEWI colour chart
- shower head holder, supports and roses made of high-quality polyamide in the HEWI colour 99 (pure white)
- with continuous, corrosion resistant steel core
- outside dimension 900 mm
- rail diameter 33 mm, 90 mm deep
- wall connection with discreet supports (diameter 18 mm) perpendicular to wall and flat roses
- rose diameter 80 mm, cap height 13 mm
- shower head holder can be continuously tilted and, after pulling or pushing a large lever, its height can be adjusted
- conical adapter on shower head holder makes it easier to hook in the handheld shower head
- suitable for shower heads of various manufacturers
- easy installation due to individually installed mounting plates made of high-quality stainless steel for hanging the shower head rail
- including non-corrosive HEWI fixing material.